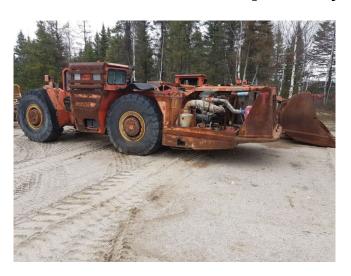

## Sandvik Tamrock EJC 210 Scooptram

[Inventory ID #219104]

- · Bucket capacity:
  - 6.0 yd3 (4.6 m3).
- Hours: 6397.
- Detroit diesel series 50 DDEC engine.
  - Rated at <u>250 hp</u> (186 kw).
- Donaldson dry type air intake.
- ECS catalytic exhaust purifier with silencers.
- · Clark modulated shift transmission.
  - · Electric transmission controls.
- Clark torque converter.
- Clark axles with "Posi-Stop" brakes.
- Tires: 18:00 x 25 -28 PLY L5S tires.
- Pilot operated, lever type steering control.
- Electric gauges.
- 24-volt DC electrical system.
- Location: Eastern Canada.