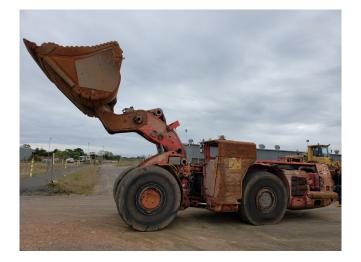

## Sandvik LHD514 Scooptram [Inventory ID #411432]

- Model: LHD-514
- Year: 2010
- S/N: L114D430
- Bucket Range (m):4.6 7.0
- Capacity Tramming (kg): 14,000
- Weight Operating (kg): 38,100
- Breakout Force Lift (kg): 28,042
- Breakout Force Tilt (kg): 23,453
- Length Total (m): 10.52
- Width Total (m): 2.77
- Height Total (m): 2.54
- Height Dump (m): 2.40
- Height Pin (m): 4.09
- Height Max (m): 5.75
- Dump Reach (m): 1.58
- Ground Clearance (mm): 386
- Turning Radius Inside (m): 3.35
- Turning Radius Outside (m): 6.86
- Engine Power (kW): 256
- Speed Max (km/h): 32.7
- Tires: 26.5 x 25