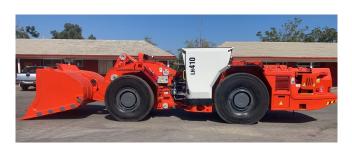

## Sandvik LH410 Scooptram

[Inventory ID #1391304]

## Sandvik LH410 Scooptram

Make: SandvikModel: LH410Year: 2012Hours: 3,900

• Condition: Used, Reported in Good Condition - No Leaks, Machined Pins, Freshly

Painted, 100% Operational

Machine Underwent Rebuild/Overhaul in 2018