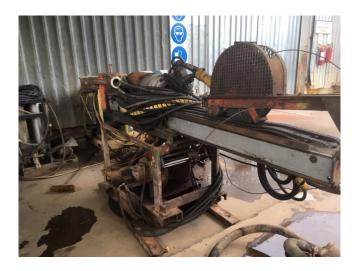

Sandvik DE130 Electric Hydraulic Underground Diamond Core

Drill [Inventory ID #411383]

- Model: DE-130
- Year: 2011
- Hours: 8,800
- S/N: 1448
- Depth Capacity: 815m
- Pull Force: 6.3 t
- Feed Force: 46.1 kN
- Feed Stroke: 1.7m
- RPM of Rotation Unit (Max): 1600 rpm
- RPM of Rotation Unit Under Drilling Conditions (Max): 1100 rpm
- Max Torque of Rotation Unit: 800 Nm
  - Max Torque at 1600 RPM is 550 Nm
  - Max Torque at 1100 RPM is 800 Nm
- Drilling Technique: Underground Drill
- Engine Type: Electric 55 kW
- Heliportable: Yes
- Water Pump Specification: Hydraulic Driven to Allow Operation from Control Panel