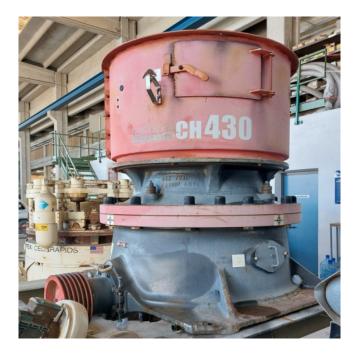

P.O. Box 176, Savona, BC, Canada VOK 2J0 Phone: (250) 373-2424 Fax: (250) 373-2323 Website: savonaequipment.com Email: sales@savonaequipment.com

Sandvik CH430 Cone Crusher

[Inventory ID #1404131]

Sandvik CH430 Cone Crusher

- Make: Sandvik
- Model: CH430
- Year: 2011
- Condition: Good, Used Condition
- Hours: Approx. 200 Hours
- Liners Installed: Medium

View Spec Sheet Below