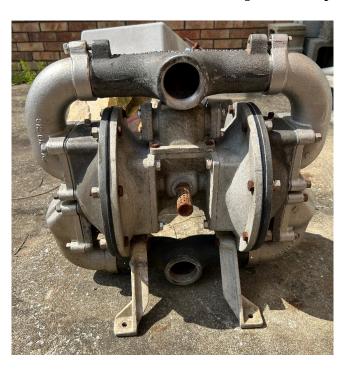

## Sandpiper SA2-A Diaphragm Pump

[Inventory ID #1398177]

## Sandpiper S20 Diaphragm Pump

Make: SandpiperModel: SA2-A

• Type: Double Diaphragm Pump

• Style: Flap Valve

• Condition: Used, Reported in "Like New" Condition

• Capacity: 0-140 GPM (0-530 LPM)

• Max Discharge Pressure: 125 PSI (8.6 bar)

• Suction/Discharge Port Size:

Inlet: 2in (50.8mm) NPT(F).Outlet: 2in (50.8mm) NPT(F).

• Displacement Per Stroke: 0.43 Gallons (1.6 Liters)

• Solids-Handling: Pipe Size (2in or 50mm)

• View Spec Sheet Below