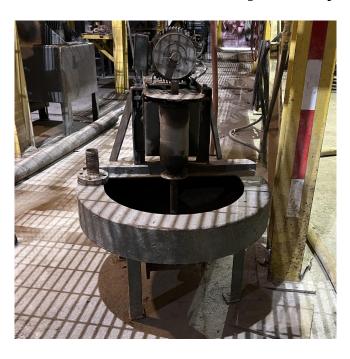

## Sala 1.5in Vertical Tank Pump

[Inventory ID #1476655]

Sala 1.5in Vertical Tank Pump

Make: Sala

Type: Vertical Tank PumpCondition: Used Condition

• Output: 1.5in Dia.

Bowl Dimensions: 32in Dia. x 12in DeepDrive: Hawker Siddeley Electric Motor

Power Output: 5HP

• Rotating Speed: 1720 RPM

Voltage: 575 VoltCurrent: 5.3 AmpsFrequency: 60HzPhase: 3-Phase

• Location: Eastern Canada

View More **Vertical Tank Pumps**