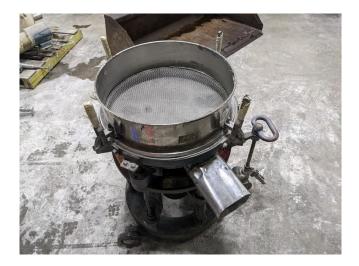

Russell Finex 20in Dia. Circular Screen [Inventory ID #1400293]

Russell Finex 20in Dia. Circular Screen

- Make: Russell Finex Screen
- Condition: Used, Reported in Good Condition
  - <700hrs of Operation since its last Major Maintenance Refresh</li>
  - The Maintenance Refresh Included:
    - Replacement of All Threaded Parts
    - Screen Replacement
- Size: 20in Diameter
- Decks: Single
- Stainless Steel Contact Parts
- Carbon Steel Base with Roller Base
- Electronic Breaker Box Attached to Rolling Base
- Drive: Electric Motor
  - Power Output: 0.5HP
  - Voltage: 230/460 Volt
  - Phase: 3-Phase
  - Frequency: 60Hz
- Location: Eastern USA