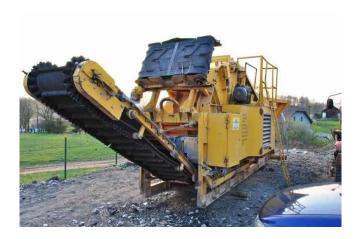

## Rubble Master 60 1AB00 Crusher

[Inventory ID #218795]

Manufacturer: RUBBLE

Year: 2000.Hours: 2,699.

• 5 tons.

• Inlet: 640 x 550 mm.

Capacity: 50-80 Tons per hour.Deutz BF4 M 1012 E Engine.

4 cylinder.

• 67 kW.

· Remote control.

• Magnetic separator.

• Feed and discharge conveyor.

• Magnetic tape drive.

• Machine is in very good working condition.

Weight: 11,500 kg.Location: Europe.

View more <u>Crushing Plants</u>