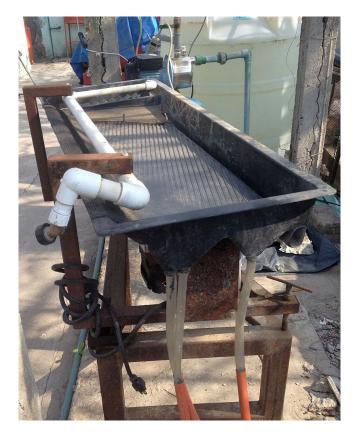

## <u>RP4 Shaker Concentrating Table</u> [Inventory ID #138824]

- RP4 Shaker Concentrating Table.
  - Designed for separation of heavy mineral and gemstone concentrate down to 1 micron size.
    - Can process up to 600 lbs/hr of black sand magnetite or pulverized rock with little or no losses.
    - Uses a unique reverse polarity of rare earth magnets.
      - Causes magnetite to rise and be washed off into the tails leaving the gold traveling to the catch.
  - Compact and weights 60 lbs.