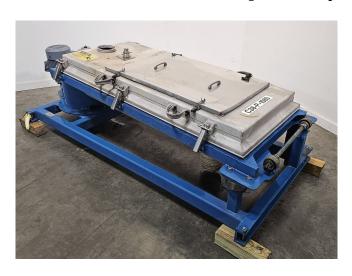

## Rotex 30in x 60in Single Deck Inclined Screen

[Inventory ID #1409075]

Rotex 30in x 60in Single Deck Inclined Screen

• Make: Rotex

Model: 3201PS AL/SS

Condition: UsedSingle Deck

Screen:

Openings: 5/16in Diameter

Perforated Stainless Steel Plate

• Inlet: 6in Diameter

• Outlets (2): 6in Diameter

• Drive: Electric Motor

Power Output: 2HPVoltage: 230/460 VoltsCurrent: 5.6/2.8 Amps

Rotation Speed: 1,160RPM

• Phase: 3-Phase

Overall Dimensions:

Length: 111inWidth: 44inHeight: 32inWeight: 1,120lbs

Location: Eastern USA

View More **Inclined Screens**