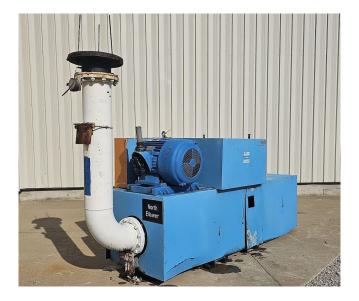

Roots Dresser 616 RAM-J Rotary Lobe Blower Package [Inventory ID #1411856]

Roots Dresser 616 RAM-J Rotary Lobe Blower

- Make: Roots Dresser
- Model: 616 RAM-J
- Condition: Used
- Blower Configuration: Configured Vertically with Horizontal Airflow
- Line Connections:
  - Inlet: 10in Diameter
  - Outlet: 8in Diameter
  - 125 ASA Flanges
- Horizontal, Multi-Chamber Absorption Silencer
  - Combination Intake and Discharge
  - Blower and Drive Mounted to Silencer
- Mild Steel Sheet Cladding for Outdoor Operation
- Drive: Electric Motor, V-Belt
  - Power Output: 100HP
  - Voltage: 460 Volt
  - Current: 116 Amp
  - Rotation Speed: 1780RPM
  - Frequency: 60Hz
  - Phase: 3-Phase
- Speed Controllers not included
- Will Require an Inlet Air Filter and Pressure Relief Valve
- Location: Eastern USA