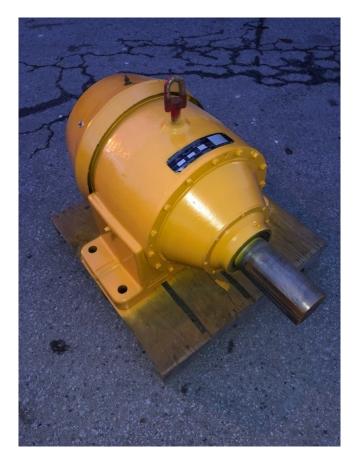

P.O. Box 176, Savona, BC, Canada V0K 2J0 Phone: (250) 373-2424 Fax: (250) 373-2323 Website: savonaequipment.com Email: sales@savonaequipment.com Located just 20 minutes west of Kamloops, BC

Rexnord Neptune 13:1 Speed Reducer [Inventory ID #1130533]

Rexnord Neptune Speed Reducer

- Make: Rexnord
- Model: Planetgear 7000
- Size/Type: Neptune
- Ratio: 13.66:1
- Double Reduction
- Input RPM: 1750 RPM
- Output RPM: 128 RPM
- Torque Rating: 115,000 lb-in.
- Mechanical Input HP Rating: 245 HP @1750RPM
- Thermal HP Rating: 210 HP @1750RPM, 248HP @ 1430 RPM
- Overall Dimensions:
  - Length: 42.8"
    - Width: 29.25"
    - Height: 21"
    - Weight: 923 lbs