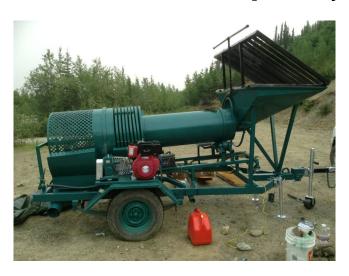

## Reverse Spiral 32 in. x 9 ft. Trommel Wash Plant

[Inventory ID #202508]

- Processes up to 10-15 yards per hour.
- 32 in. diameter.
- 9 ft. long.
- Professionally made.
- Excellent fine gold recovery.
- Separates material into 2 fractions:
  - Fine: 0-5 mm.
  - o Course: 5-25 mm.
- 18 in. long fine wash section.
- 32 in. x 36 in. long course wash section.
- Driven by 418 cc Diesel Motor.
  - ∘ 6 HP.
  - Only consumes 1 liter of diesel/hr approx.
- Electric start with chain drive.
- 3 ft. x 6 ft. hopper with grizzly and sprinkler.
- Trailer mounted, easy to move.
- 11 ft. sluice for fine fraction.
- 3 ft. sluice for course fraction.