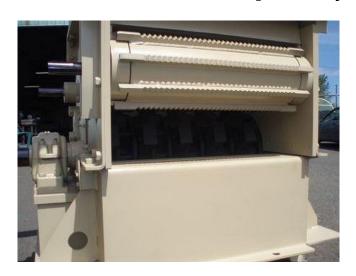

## **REM Horizontal Shredding Processor**

[Inventory ID #143329]

- REM Horizontal Pallet Shredder.
  - Model: SH2452WBSR.
    - Shredding processor with super rotor.
      - Last used to shred straw, hay, cardboard, and box board for biomass.
    - Horizontal grinder.
    - 150 hp electric motor.
      - Drives a 52 in. x 24 in. diameter rotor with:
        - o (36) 28 lb. 1 in. swing hammer design cutting heads.
    - Hydraulic power feed roll design.
    - 6 in. x 52 in. feed opening.
    - 40 in. x 52 in. bottom opening discharge.
    - Frame motor mount.
    - Reduced voltage starter.
    - Hydraulic pump.