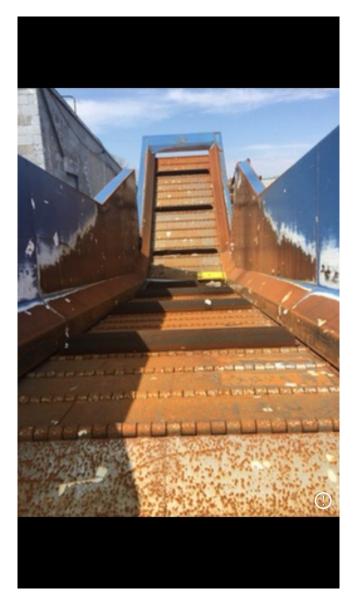

## REM 48in. Steel Belt Incline Conveyor [Inventory ID #252186]

- Mfg: 2004
- 3HP
- 480volt
- 48" Steel Belt w/
  - 3" welded cleats
- 12' Lower horizontal
  - 15' Incline
- Steel Brush Rollers
- Structural channel frame construction
- I-beam load supports w/
  - $\circ~$  3/4" UHMW wear liners
- 10 ga sheet metal side skirts