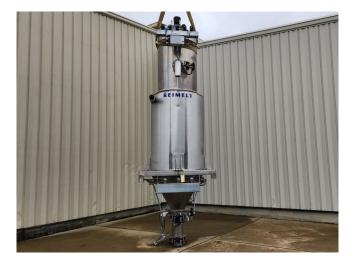

## Reimelt DS 955 Dust Collector [Inventory ID #1416914]

Reimelt DS 955 Dust Collector

- Make: Zeppelin Reimelt
- Model: DS 955
- Condition: Used
- Fan Throughput Capacity: 257 CFM
- Construction: Stainless Steel Separation Housing Below an Aluminum Filter Housing
- Total Filter Area: 103ft<sup>2</sup>
- Filter Housing (upper):
  - Diameter: 38in Diameter
  - Height: 48in
  - Bag Filters:
    - Qty: 22
    - Diameter: 4.79in
    - Length: 46in
    - With Side Panel Removal
- Inlet Separation Housing (lower):
  - Diameter: 50in Diameter
  - Height: 69.5in
- Dust-Laiden Tangental Air Inlet: 3.5in Diameter
- Centrifugal Fan
  - Top Mounted
  - Power Output: 0.75HP
  - Voltage: 230/460 Volt
  - Rotation Speed: 3,450RPM
  - Frequency: 60Hz
  - Phase: 3-Phase
- 60° Pneumatic Fluid Bed Hopper
- Twin Butterfly Valve: 10in Diameter

- Overall Height (upright): 209in
- Location: Eastern USA

View More **Dust Collectors**