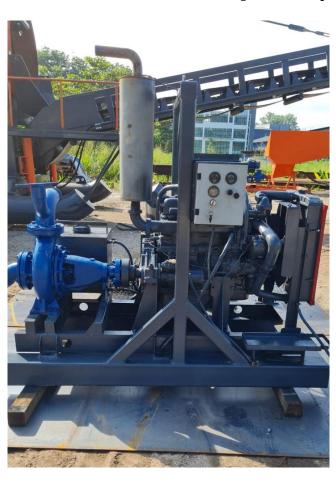

## Regaline 5x4 Centrifugal Pump

[Inventory ID #1292285]

## Regaline 5x4 Centrifugal Pump

• Make: Regaline • Model: 100-26

• Type: Centrifugal Pump • Suction: 125mm (5in)

• Discharge: 100mm (4in)

• Flow Rate: More Than 1,600 GPM

• Pressure/Head: More Than 300ft (100m)

• View Spec Sheet Below

• Drive: Diesel Motor Make: DEK

> Model: 04-108-115 • Power Output: 100HP

P.O. Box 176, Savona, BC, Canada V0K 2J0 Phone: (250) 373-2424 Fax: (250) 373-2323

Website: savonaequipment.com Email: sales@savonaequipment.com