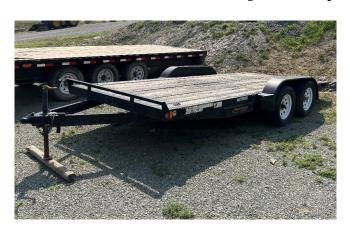

## Rainbow Trailers Express Car Hauler

[Inventory ID #1398130]

## Rainbow Trailers Express Car Hauler

Make: Rainbow Trailers

• Model: Express 6316E

• Type: Car and Equipment Hauler

Made In Canada

• Condition: Used, Reported in Good Condition

• GVWR: 7,000 Lbs. (3,175 kg)

Axles: Tandem Axle

GAWR: 3,500 Lbs. (1,588 kg Per Axle)

• 2in Spruce Wood Deck

• Deck Size:

Width: 82in (6ft 10in)Length: 197in (16ft 5in)

• Deck Height: 21in

• Slide In Ramps: 12in Wide x 60in Long

• Hitch: 2 5/16in (2.3125in)

With Breakaway Switch

Tires: 205/75R15C

Rims: 15x5J

• Location: Savona, British Columbia, Canada

**View More Trailers**