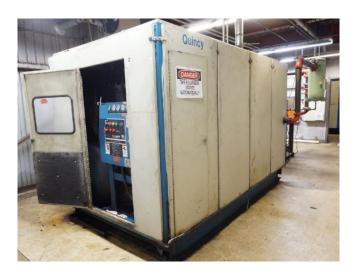

## Quincy 1250 CFM Rotary Screw Air Compressor

[Inventory ID #482638]

• Model: QSI-1250

• 300 HP

• Capacity: 1250 CFM

• High Pressure Model Up To 150 PSI

• Benshaw Soild State Soft Starter Motor Control

o Model: Rs6-300-5-1-20

• 300 HP

• 312 Amps

• 575 Volt

• Compressor Sequencer Panel

• 120 VAC

Single Phase

∘ 5 Amp

• 600 Amp Disconnect

• Approx. Dimensions: 6 ft. Wide x 11 ft. Long x 7 ft. High

• Weight: 10,300 lbs.

• Location: Eastern Canada

View more **Stationary Air Compressors**