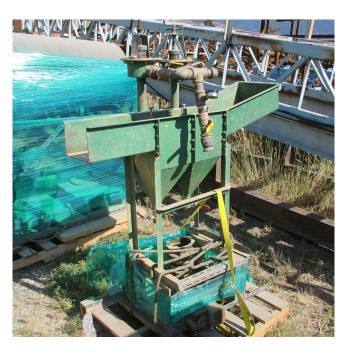

## **Pro-Pulse Mineral Jig**

[Inventory ID #1313347]

## Pro-Pulse Mineral Jig

Model: YT129in x 8in Cells

• Capacity: 1.5-2 Cubic Yards per Hour per Square Ft.

• Water Pulsations: 200-600 Times Per Minute

• Water Requirements: 12-16 GPM per Square Ft.

• Max Feed Size: Minus 0.5in

• Feed Trough: 17in Long x 8in Wide x 6in Deep

• Discharge: 14in x 8in x 6in

• Overall Dimensions:

Length: 52inWidth: 26inHeight: 56in

• Location: Savona British Columbia, Canada

View More Mineral Jigs