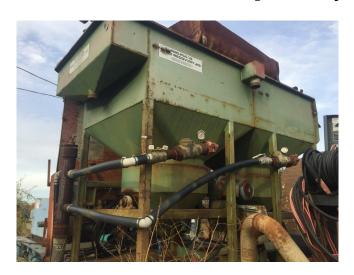

## Pro-Pulse Gold Recovery Jig

[Inventory ID #175267]

- 48 in. wide x 8 ft. long
- Hydraulically activated removable screen bed
- Capacity: 1 ½ to 2 cu. yards of solids per hour per square feet of screen bed area
- Dilution of feed: 1:1 to 2:1 by weight
- Water requirements: 12-16 GPM per square feet of jig area
  - 6-8 lbs. psi
- Maximum size of feed: Minus 1/2 in.
- · Please contact for more information.
- View more Mineral Jigs