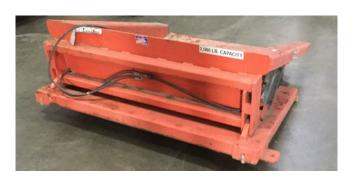

## Presto Lifts 1 Ton Floor Level Lifter

## [Inventory ID #190275]

- Drivecon.
- Pushbutton.
- Pendant control.
- Floor level at lowered height, pallet jack accessible.
- 6 In. flexible safety toe guard.
- Tilat Capacity: 2000 lbs.
- Motor:
  - Baldor 1HP.
  - o 3450rpm.
  - 115/230v.
  - Single Phase.
- Degree of Tilt: 45.
- Platform Size (W x D): 44 In. x 48 In.
- Lowered Height: 3/8 In.
- Dimensions (W X L): 55 In. x 60.5 In.
- Lifting Speed: 30 Seconds.
- Shipping Weight: 1200 Lbs.