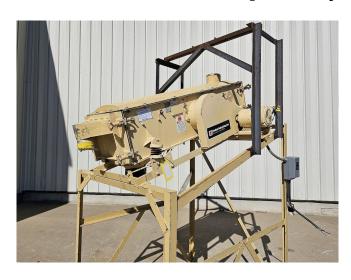

## Prater Industries VS1-15-1E Single Deck Screen

[Inventory ID #1416892]

Prater Industries VS1-15-1E Single Deck Screen

• Make: Prater Industries

Model: VS1-15-1ECondition: Used

• Desks: 1

· Screen Deck:

Fully Enclosed

• Length: 60in

• Width: 15in

• 6M Screen Installed

• Inlet: 6in Diameter

• Discharges: 6in Diameter

• Steel Frame Assembly:

• Length: 62in

• Width: 49in

• Drive: Electric Motor with Belt

Power Output: 1HPVoltage: 230/460Frequency: 60Hz

Phase: 3-Phase

• Total Weight: 875lbs

• Location: Eastern USA

View More Inclined Screens