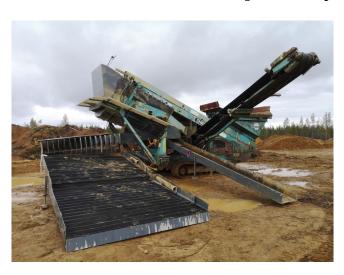

## Powerscreen Chieftain 400 Screen

Make: PowerscreenModel: Chieftain 400

• Year: 2007

• Condition: Used, Reported in Good Condition

• Hours: 1,400

Capacity: 200 TPH with Current Screen Setup

• Track Mounted - With Remote Control

Decks: 2 Decks

Screens:

Upper: 28mm Upper ScreenLower: 8mm Lower Screen

Feeder Conveyor: 32in WideMain Conveyor: 32in Wide

• Side Conveyor:

Width: 26in Wide

Discharge Height: 11ft 3in

· Hydraulically Folding

Tails Conveyor:

• Width: 42in Wide

o Discharge Height: 10ft 11in

· Grizzly Bar Mounted Over Hopper - Remote Tipping

12.5cm or 5in Spacing

• Feed Hopper: 4.5m³ (10 Tons)

• Main Sluice: 2.5m Wide x 5m Long (8.2ft x 16.4ft Long) - With Riffles and Miner's Moss

Nugget Sluice: 0.6m Wide x 5m Long (2ft x 16.4ft Long) - With Riffles and Miner's Moss

• Weight: 15 Tons Approx.

P.O. Box 176, Savona, BC, Canada V0K 2J0 Phone: (250) 373-2424 Fax: (250) 373-2323

Website: savonaequipment.com Email: sales@savonaequipment.com