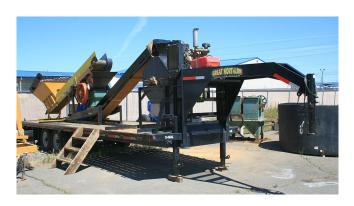

## Portable Stutenroth Gold Wash Plant

[Inventory ID #138875]

- Portable Stutenroth Gold Wash Plant.
  - · Consists of:
    - Perkins diesel engine.
      - 63 hp.
    - 10 yd/h Stutenroth impact mill.
    - 2 yd/h jaw crusher.
    - 2 variable speed electric conveyors.
    - Aluminum sluice box.
      - Length: 30 ft.
      - Width: 3 ft.
    - Ultra-fine recovery system.
  - All mounted on a 26 ft. goose-neck trailer.