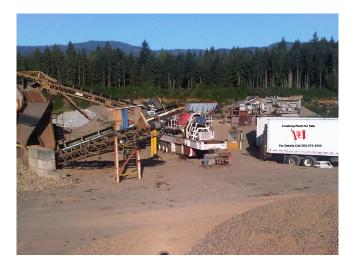

## Portable Jaw/Cone Crushing Plant [Inventory ID #942144]

## Complete with

- Cedar Rapids 24 x 36 Portable Jaw Crusher
  - Comes with Grizzly Feeder
  - New Liners
  - Mounted on Tridem Chassis
- Symons 4 1/4 Portable Cone Crusher
  - Standard Crusher
  - New Liners
  - Lube System
  - Mounted on Tridem Chassis
  - · Comes with Discharge Conveyor
- 8 x 16 Screen
  - 3 Deck
  - Mounted on Stand with Skids
  - Many Spare Screens
- 24 in. x 60 ft. Truss Conveyor
- 24 in. x 50 ft. Channel Conveyor
- 10 YD Hopper Belt Feeder Skid Mounted
  - 24 in. Belt
- 340 kW Genset
  - Mounted in 40 ft. Van with Switch Gear