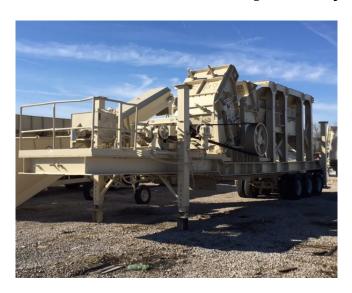

## Portable Hazemag APSE1313 Impact Crushing Plant

[Inventory ID #195299]

- S/N: HU1258.
- Crusher inlet dimensions: 54 in x 34 in (W x H).
- Crusher has a 4-bar rotor with manganese-alloy bars designed to be flipped and turned for maximum wear life and (2) adjustable curtains with replaceable wear segments.
- Crusher shell is opened and closed hydraulically and lined with replaceable wear segments.
- Feed rock box with chains to minimize fly rock.
- Crusher is powered by a 250 HP electric motor.
- SECO 48x16 vibrating grizzly feeder with grizzly section plated over and electric motor.
- Feeder is mounted in an 8 ft wide steel feed hopper that is designed as a skid assembly for easy removal of the feeder as a unit.
- All mounted on a heavy-duty tri-axle chassis with hydraulic leveling legs and 5th wheel pin.