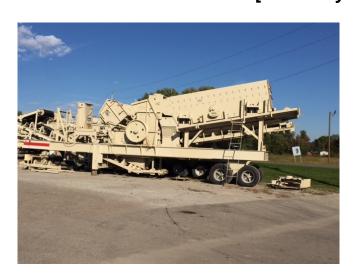

## Portable Bohringer HSI-8 Secondary Impact Crushing Plant [Inventory ID #275664]

- Year: 1986
- 6 in. x 72 in. Feed Opening
- Heavy-Duty Rotor w/
  - Manganese-Alloy Bars Designed to be Flipped and Turned for Maximum Wear Life
- Adjustable Curtains w/
  - Replaceable Modular Wear Segments
- Crusher Shell is Opened and Closed Hydraulically
  - · Lined with Replaceable Wear Segments
- Feed Rock Box w/
  - Chains to Minimize Fly Rock
- Crusher is Powered by a 400 HP Electric Motor on an Adjustable Motor Base
- 36 in. Under-Crusher Front Discharge Conveyor w/
  - Electric Motor
- Pioneer 5x16 (2d) Incline Scalping Screen w/
  - Electric Motor
- 36 in. Under-Screen Rear Discharge Conveyor w/
  - Electric Motor
- Mounted on Tandem Axle Chassis
- Location: Eastern USA