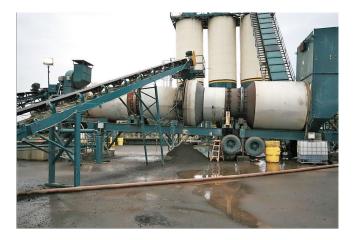

Portable 400 TPH Drum and Baghouse [Inventory ID #239886]

Parallel Flow Drum:

- Model: PVM
- Porable Fame with:
  - Axels
  - 9.5' x 42' Long Drum
  - Cradle Chain Driven by a New 100HP Motor
- Faulk Gearbox
- Hauck Eco Star
  - Model: EC-115
  - Set up tp Run Natural Gas
- Burn Blower
  - 100 HP TEFC Motor

## Pollution Control:

- Model: 630 Baghouse
- Bag: 6.5" Dia. and 94" Long
- 63,000 cfm of Dust-laden Air at a 6 to 1 Air to Cloth Ratio
- All Inlet and Outlet Duct Work with Twin City backward Inclined Fan
- 1 x 150 HP Motor
- Damper and Stack Included
- Pneumatic Blower Driven by:

• 25 HP Motor

- 2005 Quincy 30 HP Screw Type Air Compressor
- Location: Western USA

P.O. Box 176, Savona, BC, Canada V0K 2J0 Phone: (250) 373-2424 Fax: (250) 373-2323 Website: savonaequipment.com Email: sales@savonaequipment.com Located just 20 minutes west of Kamloops, BC