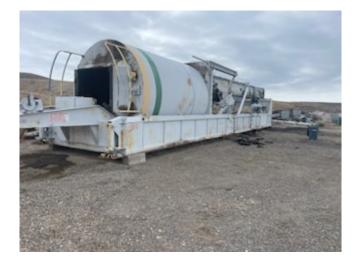

## Portable 100 Ton Gencor SES System [Inventory ID #1423677]

Portable 100 Ton Gencor SES System

- Make: Gencor
- Type: Self-Erect Silo System
- Year: 1995
- Condition: Used Condition
- Mounted on Single Frame
  - Quad Axle Assembly
  - Removable Booster Axle
    - New Air Bags and Brake Work
- Rated Throughput: 400TPH
- Silo:
- Capacity: 100 Tons
- Electric Heat on Cone and Gates
- Hydraulic Erection System
  - With Operator Control Levers
  - New Cylinders
- Drag Slat Conveyor:
  - Width: 36in
  - Pitch: 6in
  - Slat Dimensions: 6in Tall x 32in Long
  - Single Strand Roller Chain
  - Drive: Electric Motor and Reducer
    - Power Output: 75HP
  - Cast Wear Liners on Floor
  - Floor Mounted Mix Reject Chute
- Also Includes:
  - Hydraulic Leveling Cylinders
  - High Level Bindicators

- Electrical Switch Gear Nema Panel
- Air Compressor
- Air Tanks: 2
- No Hydraulic Pack
- Location: Western USA

View More Asphalt Plants