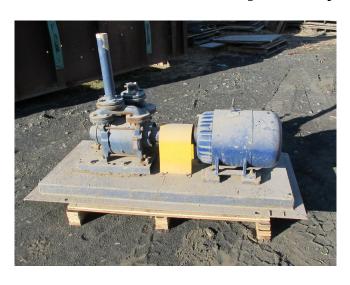

## Pompetravaini PLM42/5C Vacuum Pump

[Inventory ID #1322866]

## Pompetravaini PLM42/5C Vacuum Pump

Make: PompetravainiModel: PLM42/5CF

• Serial: A4932

Type: Vacuum Pump

Suction: 2inDischarge: 2in

Mounted to Metal Base

• Dimensions: 66in Long x 30in Wide x 3in High

• Drive: Electric Motor

Make: General Electric

o Model: 88447

Power Output: 15HPSpeed: 1760 RPMVoltage: 550 VoltsPhase: 3-Phase

Overall Dimensions:

Length: 66inWidth: 30inHeight: 37in

· Location: Savona, British Columbia, Canada

P.O. Box 176, Savona, BC, Canada V0K 2J0 Phone: (250) 373-2424 Fax: (250) 373-2323