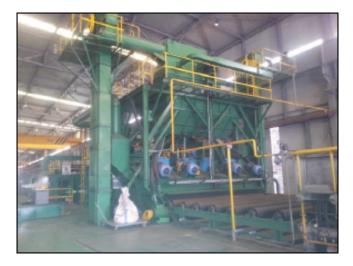

## Plate Shot Blasting Plant [Inventory ID #236150]

- Work Range:
  - Steel Plate:
  - Width:
    - Max 5,000mm
  - Thickness:
    - 6 100t
  - Length:
    - Max 24,000mm
  - Weight:
    - Max 20 Ton/Sheet
  - Pass Hight
    - Max 300 (angle, channel ect)
- Feeding Speed:
  - 1 7 M/min (Design: 4.0 M/min x 5,000mm x 18,000mm x 15t)
- Required Basic Blast Results:
  - Swedish Standard SA 2 1/2 with Near White Metal Surface (Max: 4 M/min Speed)
- Abrasive:
  - Cut Wire Shot 0.6 1.2mm (Initial Charge Shot 40 Tons)
- Painting Thickness:
  - 10 30 Micron
- Utility:
  - Total Horse Power:
    - 1226.5 HP
    - **380V**
    - 3PH
    - 60Hz
    - (919.9kW)
  - Air Consumption:

- 9.28m<sup>3</sup>/min
- 5KG/cm<sup>2</sup>
- (75 HP)
- Gas Consumption:
  - 26 61m³/HR
  - 3,000 5,000 mmH20
- Impeller Unit:
  - Capacity:
    - Max 1,000KG/min
  - Shot Velocity:
    - 76M/sec
  - Driving Method:
    - 75HP
    - 4P Motor
    - (Top 4/Bottom 4set)
- Location: Asia