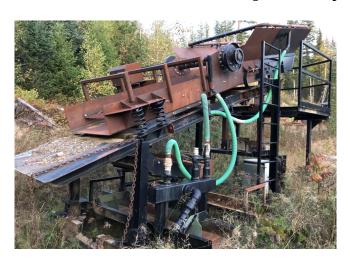

## Placer Gold Screen Wash Plant

[Inventory ID #626802]

- 9 ft. Wide x 5 ft. Long x 4 ft. Feed Box
- 3 ft. Wide x 7 ft. 2 Deck Wash Screen
  - o 7.5 HP, 220 Volt Belt Drive Motor
  - o Top Screen 2 in.
  - Bottom Screen Approx. 1/2 in.
- Over Sized Material Spill Tray
- 18 in. x 16 in. Long Sluice Box
- Water Distribution Header
- Hose Fed Spray Bars with Manual Shut Off/Control Valves on both Feed Hopper and Screen
- Access Ladder and Observation Platform
- Whole Unit Skid Mounted
- Location: Western Canada