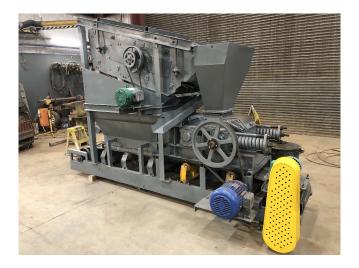

## Pilot Roll Crusher/Screen Plant [Inventory ID #982662]

- 2' X 6' Dillion 2 Deck vibrating Screen
  - <sup>3</sup>/<sub>4</sub>" screen cloth installed on top deck only.
  - Belt driven by a 3Hp, 575 volt motor.
- 16" Dia. X 10" wide Denver dual drive roll crusher.
  - Belt drive by 2 7.5 hp motors
    - 575 volt, 1755 rpm.
- 18" wide X 12' long discharge conveyor.
  - 12" dia. Head and tail pulley
  - 12° idlers.
  - Belt driven by a 2hp motor
    - 575 volt, 1725 rpm
  - Through a Dodge TXT2 shaft mount reducer
- Location: British Columbia, Canada