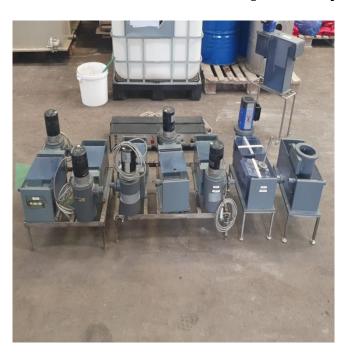

## Pilot Mixer Stettler Units

[Inventory ID #655208]

- 8 Mixer Package
  - Mixer Volume: 1 Liter per unit
- Includes:
  - o 5 Pilot Mixer Stettler's
  - Complete with MSU 5 Control unit for Mixer Speed control
    - 220 Volt input.
    - With 5 Liter Settler Compartment
  - o 3 MSU individual Mixer Stettler's
    - 3 Phase Motors
      - 380 Volt input.
    - With 7 Liter Settler Compartment
- Flow rate 20-25 l/h