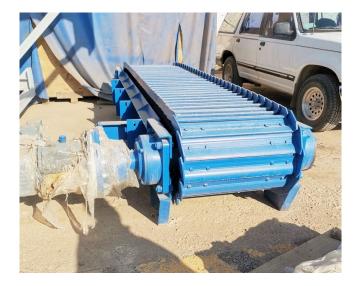

P.O. Box 176, Savona, BC, Canada V0K 2J0 Phone: (250) 373-2424 Fax: (250) 373-2323 Website: savonaequipment.com Email: sales@savonaequipment.com Located just 20 minutes west of Kamloops, BC

Petimex 30in x 10ft Apron Feeder [Inventory ID #1367651]

Petimex 30in x 10ft Apron Feeder

Quantity: 2 Units

- Make: Petimex
- Model: Apron 30" x 10'
- Series: PTM-1586/20
- DOM: October 2020
- Condition: Surplus, Never Used
- Capacity: 40 TPH
- Drive: 5HP SEW Electric Motor
  - Final RPM: 1.60
    - Voltage: 220/440 Volt
- Chassis:
  - Manufactured in A-36 Structural Material
  - Channel Spar with Transversal Reinforcements
  - Fully Welded and Stress-Relieved
  - Two Rows of Heavy-Duty Chain with Hardened Pins and Rollers running on the Center Frame Support Rails and Sprockets at the Ends
  - Working Capacity: 16,000 lbs. Each Row
- Shoes
  - Stamped from 1?2in Thick SA-36 Steel
  - · Overlapped and Bolted to the Chains with High Grade Bolts
- Location: Mexico