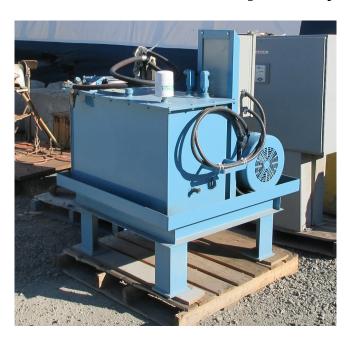

## Peerless 20 HP Hydraulic Power Pack

[Inventory ID #1101082]

## Peerless 20 HP Hydraulic Power Pack

- Model: PESL 40L H10PC
- Tank Dimensions: 36" Wide x 21" Long x 24" Tall
- Overall Dimensions: 43" Wide x 43" Long x 56" Tall
- Motor
  - Crown Signature TEFC 3 Phase
  - 20 HP
  - 575 Volts
  - o 1760 RPM
  - o 256T Frame
- Electrical Control Panel
  - Ferraz-Shawmut Fusible Disconnect
  - Size 2 Starter
    - Model: Lovato DPBF25.10
    - With Overload Relay
  - Rex Manufacturing Control Transformer
  - Start/Stop Buttons in Door of Panel
- Marsh High Pressure Gauge