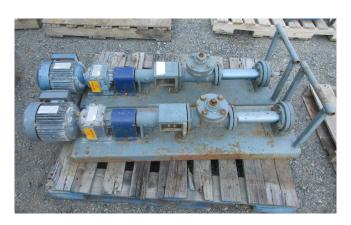

## Peacock Progressive Cavity Pump

[Inventory ID #1310677]

Peacock Progressive Cavity Pump

Quantity: 2 Units

Make: PeacockSerial: 02.1000158

• Drive: Electric

Make: SEW EuroDrive
Model: R27DT90S4
Power Output: 1.5HP
Speed: 226 RPM
Voltage: 230/460 Volts
Frequency: 60Hz
Phase: 3-Phase

• Reducer: SEW EuroDrive

Type: R27Ratio: 7.63-1

• Overall Dimensions:

Length: 54inWidth: 14inHeight: 23in

• Location: Savona, British Columbia, Canada

P.O. Box 176, Savona, BC, Canada V0K 2J0 Phone: (250) 373-2424 Fax: (250) 373-2323