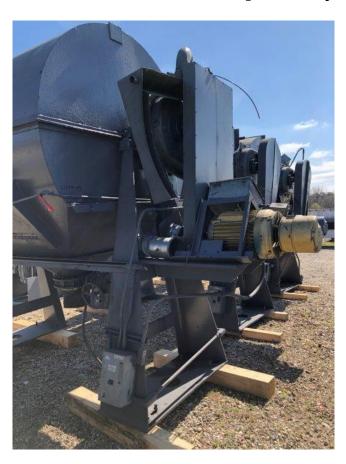

## [Inventory ID #1087188]

Paul O. Abbe 4-A 45" x 48" Ball Mill

Description: Used Paul O. Abbe Steel Ball Mill. Steel Ball Mills are one of the most precise, reliable and cost effective methods of fine grinding solids in either a wet or dry state. The Steel cylinder is rotated at a predetermined speed that sets the balls into a tumbling and cascading motion which impact the solids in a very predictable and controllable fashion.

Make: Paul O. Abbe

Model: 4-A (BM-330)

Year: Removed From Service in 2020

Condition: Excellent

**Equipment Details:** 

Control Type: Manual (Were Timer Controlled)

P.O. Box 176, Savona, BC, Canada V0K 2J0 Phone: (250) 373-2424 Fax: (250) 373-2323

## General Model Specifications:

- 330 Gallon Capacity (44 ft<sup>3</sup>)
  - Wet Working Capacity: 198 US Gallons (27ft³)
  - Dry Working Capacity: 83 US Gallons (11ft³)
- Was Used with Automatic Timer Control Panels Prior to Optimize Cycle Time
- Previously Used as a Dry Grind Mill
- 70 Mesh Material
- Barrel RPM:
  - Wet Mill 26 RPM
  - Dry Mill 24 RPM
- · Mounted on Frame
- Well Maintained until removal from Service in 2020
- Includes Ball Charge
- Steel Media Weight: 6628 LBS (50% Charge)
- Access Hatch: 13.25in. x 14.75in.
- Dust Tight Enclosure Full Housing
- Model 4-A updated Model code to BM-330 to correlate with Capacity