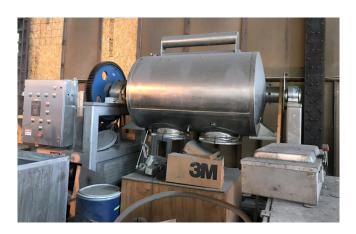

## Paul O. Abbe 36in. x 60in. Pebble Mill

[Inventory ID #441075]

- Model: 5AS
- 316 Stainless Steel
- 36in. Dia. x 60in. Straight Side
- 30ft<sup>3</sup> Total Capacity
- 7.5 Working
- Alumina Ceramic Lined
- Rated 14.7 PSI/FV at 26.7°C (80°F)
- Jacket Rated 14.7 PSI at 26.7°C (80°F)
- Stainless Steel Skin and Dual Drum Lifting Mechanism
- Side by Side 18in. Dia. Charge Ports with Covers
- Mounted on Stainless Steel Legs with Rotary Unions
- Main Drive 7.5 HP
- Brake Drive 5 HP
- Includes
  - Control Panel
  - Guards
- Location: Eastern USA