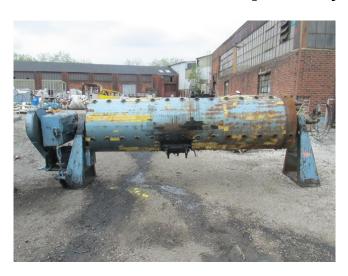

## Paul O. Abbe 3 ft. x 12 ft. Pebble Mill

[Inventory ID #211344]

- 3 ft. diameter x 12 ft. long jacketed chamber with internal lifter bars.
- Shell Diameter: 36 in.
- Shell Length: 144 in.
- Carbon steel construction.
- Jacket rated 14 psi with rotary union.
- Outboard roller bearings on legs.
- 30 HP Motor:
  - 460 Volt.
  - 1770 Rpm motor.
  - 37 Amps.
  - 286T Frame.
- · Belt driven.
- Falk gearbox with 24.262:1 ratio.
- Serial No.: A29280.