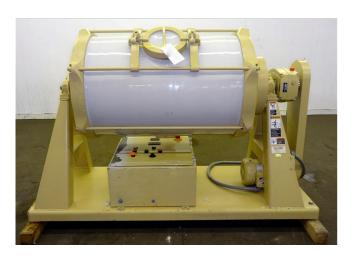

## Paul O. Abbe 24.8in. x 39.5in. Ceramic Mill

## [Inventory ID #440529]

- Model: JM-300
- Non-Jacketed Chamber Approx. 24.8in. Dia. x 39.5in. Long
- Vessel Volume: 300 Liters (79 Gallons)
- Approx. 5in. Charge and Discharge Port with Cover
- Driven by
  - 3 hp Motor
    - 3/60/208-230/460 Volt
    - 1760 RPM
  - With Shaft Mounted Sumitomo Reducer
    - Model: 203E-25
- Approx. 32 RPM Drum Speed
- Includes
  - Control Panel with
    - ABB Driven
- Mounted on a Common Carbon Steel Frame Legs
- Location: Eastern USA