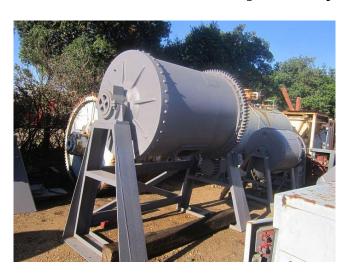

## Patterson Porcelain Lined Batch Mill

[Inventory ID #1285870]

## Patterson Porcelain Lined Batch Mill

Make: Patterson

Size: 4ft Diameter x 54in LongType: Ceramic Lined (Porcelain)

• Style: Pebble Mill

• Condition: Used, Reported in Good Condition

• Capacity: 369 Gallons

Full Charge of Assorted Pebbles

• Includes Good Condition Tiles

• Draw Off Valve

Loading Door

· Mounted on Stand

• Drive: Unit has Motor, Gear Drive and Reducer

Motor: Electric

Make: U.S. ElectricPower Output: 10HP

Speed: 1186 RPM

• Reducer Output: 125 RPM

Voltage: 230/460 VoltFrequency: 60HzPhase: 3-Phase

• Overall Dimensions:

Length: 10ftWidth: 5ft

P.O. Box 176, Savona, BC, Canada V0K 2J0 Phone: (250) 373-2424 Fax: (250) 373-2323