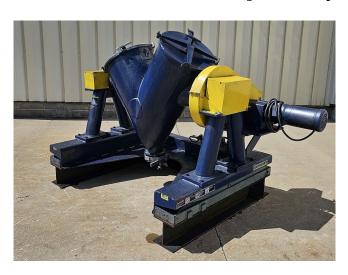

## Patterson-Kelley Cross-Flow Blender

[Inventory ID #1409060]

## Patterson-Kelley Cross-Flow Blender

Make: Patterson-Kelley

Type: Asymmetrical V-Cone

Condition: Used
Capacity: 5ft³

Max Material Density: 160lbs/ft³

• Interior Body Diameter: 18in Diameter

Gasketed Covers

Qty: 2

Quick Release

Discharge: Butterfly Valve

o Diameter: 6in Diameter

Hydraulic Lift:

• 4,000lbs

o Travel: 35in

o Drive: Self Powered

Power Output: 1HPVoltage: 115 Volt

Phase: Single Phase

• Swing Radius: Approx. 33in from Shaft Center

• Blender Drive:

Power Output: 2HP

Voltage: 208-230/460 Volts

Frequency: 60HzPhase: 3-Phase

• Overall Dimensions (retracted position):

Length: 88inWidth: 60in

P.O. Box 176, Savona, BC, Canada V0K 2J0 Phone: (250) 373-2424 Fax: (250) 373-2323

Website: savonaequipment.com Email: sales@savonaequipment.com

Located just 20 minutes west of Kamloops, BC

Height: 61inWeight: 2,402lbs

• Location: Eastern USA

View More **Agitators and Mixers**