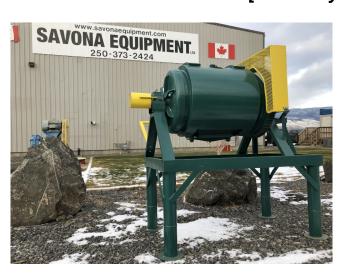

## Patterson Jacketed 19 in. x 33 in. Batch Mill

[Inventory ID #565375]

- Ceramic Lined
- Mill Inside Dimensions: 19 in. Dia. x 33 in.
- Straight Cut Bull and Pinion Gear
  - 120 tooth Bull gear
  - 17 tooth Pinion gear
- Baldor 1 HP Right Angle Gear-Head Motor Drive
  - o Volts: 230/460
  - o RPM: 1760
  - Ratio: 10-1
- Mill Speed 24.93 RPM
- Mounted on Operating Stand
- Overall Dimensions: 74 in. Long x 55 in. Wide x 74 in. High
- Location: British Columbia, Canada