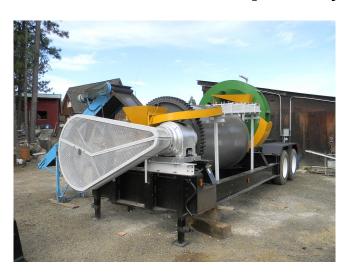

## Patterson 5ft. x 8ft. Portable Ball Mill

[Inventory ID #394656]

- Capacity: Approx. 60 TPD
- · Complete with
  - Rib Cone
    - New Screens
  - 4 x Sluice Boxes
  - Custom Trailer
  - 40 HP Motor
    - High Voltage: 460 VoltLow Voltage: 230 Volt
    - 1125 RPM
    - 3 Phase
  - Bull Gear
    - 85 Teeth
  - Pinion Gear
    - 13 Teeth
  - Jasperstone Lining
  - · Charge of Ceramic Balls
- Includes VFD Controller
- Excellent Bearings
- Weight: Approx. 20,000 Lbs.
- Built to Fit Inside Shipping Container
- 155kVA CAT 3306 Genset
  - Power Output: 124kW
  - Condition: Used, Reported in Excellent Condition
  - Hours: 6,930Voltage: 480 VoltFrequency: 60Hz