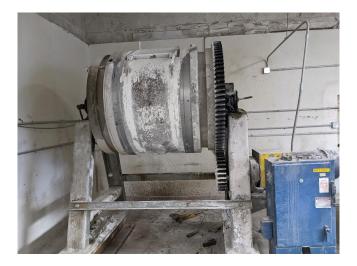

Patterson 4ft Dia. x 4ft Batch Mill [Inventory ID #1400247]

Patterson 4ft Dia. x 4ft Batch Mill

- Make: Patterson
- Size: 4ft Dia. x 4ft Long
- Condition: Used, Reported in Good Condition
  - <600hrs of Operation Since its Last Major Maintenance Refresh</li>
  - The Maintenance Refresh Included:
    - Gear Box Oil Change
    - Pinion Gear Inspection
    - Motor Current Testing
    - Replacement of All Threaded Parts on Hatch Assembly
- Specifications:
  - Internal Dimensions: Approx. 4ft Dia. x 4ft
  - Mill Speed: Approx. 42 RPM
  - Large Flexible Spider Coupler Between Motor and Gearbox
  - 3in Gear Face
  - 7in Babbitt Bearings
  - Drive: Electric Motor (Motor is Less than 2 Years Old)
    - Power Output: 30HP
    - Voltage: 230/460 Volt
    - Phase: 3-Phase
    - Frequency: 60Hz
- Location: Eastern USA