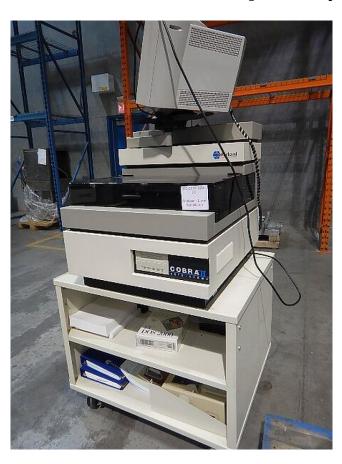

## Packard Cobra Gamma Counter

[Inventory ID #128639]

- Packard Cobra Gamma Counter.
  - Model: 5002.
  - This versatile model is ideal for both research and routine laboratory applications.
    - System specifications:
      - Single 2 inch sodium iodide (Nal) through-hole detector.
      - 2,000 KeV energy range.
      - 750 sample capacity.
    - Can count:
      - 12 x 75mm RIA tubes.
      - 16 x 100mm.
      - Variety of smaller micro-tubes using available adapter.
    - Includes monitor, dot matrix printer, tube racks.
    - Specific calculations include calibration curve display, linear, polynomial regression, log, logit, 4 PL, auto spline, manual spline and cubic spline curve fitting algorithms.