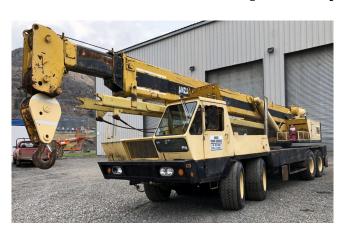

## [Inventory ID #496749]

P&H 30 Ton Truck Crane

Suitable as a site crane only

(Log home builders, scrap yards, etc.)

Make: P&HModel: T-300Year: 1975

• Type: Hydraulic Crane

• 100 ft. Boom

25 ft. Additional JibEngine: Cummins NT855

Hours: 3,829Mileage: 22,211Capacity: 30 Ton

• 425/65R 22.5 Front Tires

• 1200-20 Rear Tires

Front and Rear Outriggers

Overall Dimensions:

Length: 38 ft.Width: 8 ft.

vvidin. O it.

o Height: 9 ft. 10 in.